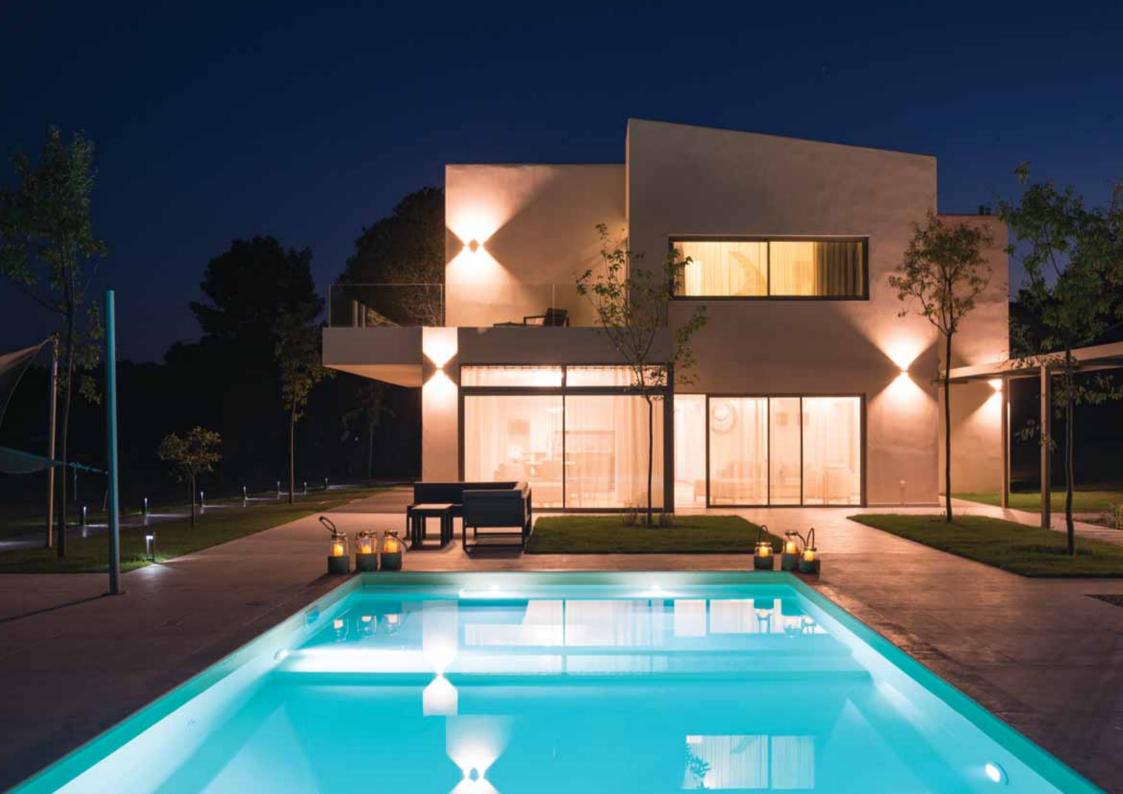

All the external spaces-the pergolas, the swimming pool, the spa along with the jacuzzi, the dining roomand the bar-are consistent with the main volumes, in an integral symphony with the interior and in a rhythmic communion with the filtering light. Thus, this harmonious setting sets the frame for the sky and the sea.

# Haven of tranquility

The residence lies so close to the mainland and yet it is so magically secluded. It constitutes the ultimate haven away from the ordinary: it is a truly extraordinary place. The elegant and calm atmosphere reinforces the unique feeling of liberty, liberation and freedom from all limits.

The interior design is a perfect match with the surrounding environment. Bright colours and enormous windows blend with the natural beauty.

The glass balcony offers breathtaking panoramic sea views and endless sun light. Every single choice, offer peace and relaxation. Every moment becomes precious, offering endless things to see and experience. There are no limits in this blissful setting.