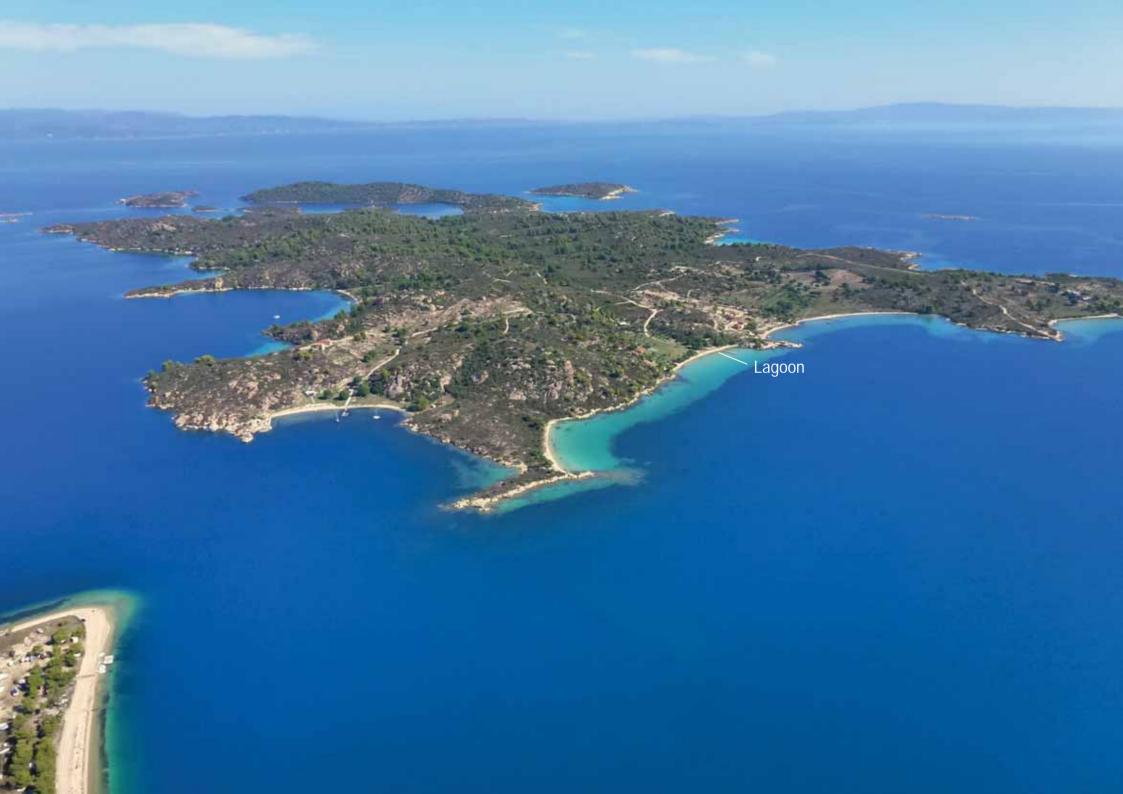

### Private island hideaway

Welcome to Diaporos Island, your new, secret eco-paradise. Allow yourself to meet its spectacular scenery for the first time: here is Greece in all its splendor.

This three-bedroom residence of 240 sqm, in a majestic terrain of 6.500 sqm, in the southwest side of the island. It is settled in a natural cove of a rare aquamarine tint, only a few feet from the water, with a spectacular view to Sithonia and Vourvourou. The distinctive feature of the property is its closeness with the sea. There is a private beach in front of the residence, which constitutes an integral part of this intimate space. The volume of the house embraces the sea in a setting that offers a continuous play between light and colour.

#### Location and Distances

There are frequent daily flights between
Thessaloniki and Athens, serving all major
European cities including Moscow, Paris,
Amsterdam, London, Brussels etc.

The residence is located in Diaporos, in Sithonia, the second of the three peninsulas of Halkidiki jutting into north Aegean Sea,in Greece. It is an hour's drive from the Macedonia International Airport (SKG) of Thessaloniki.