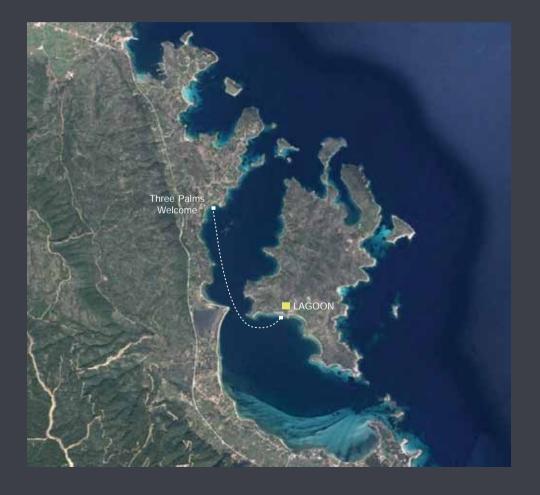

### Easy Access and Transportation

You arrive at Three Palms Welcome in the mainland which offers a secured parking space, and you set off for Diaporos by boat. The distance is covered in few minutes. A private beach with pontoon access awaits and is ideal for secured anchorage. The natural protection from winds is offered by the closed wind resistant cove and the calm waters that offer privacy and safety to a wide range of boats, under any conditions and in all seasons. Upon your arrival at the island, the residence lies only a few meters away from your arrival point.