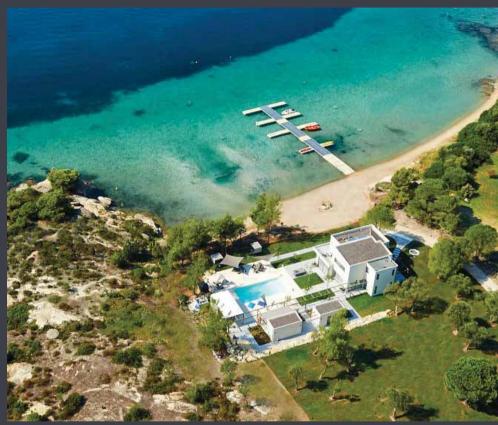

### Private island hideaway

Welcome to Diaporos Island, your new, secret eco-paradise. Allow yourself to meet its spectacular scenery for the first time: here is Greece in all its splendor.

This three-bedroom residence of 240 sqm, in a majestic terrain of 6.500 sqm, in the southwest side of the island. It is settled in a natural cove of a rare aquamarine tint, only a few feet from the water, with a spectacular view to Sithonia and Vourvourou. The distinctive feature of the property is its closeness with the sea. There is a private beach in front of the residence, which constitutes an integral part of this intimate space. The volume of the house embraces the sea in a setting that offers a continuous play between light and colour.

The natural cove provides shelter and unique moments for sea and beach activities. Each single feature complements the residence's exceptional seafront location, being a stylish reminder of the marine beauty.

### Easy Access and Transportation

You arrive at Three Palms Welcome in the mainland which offers a secured parking space, and you set off for Diaporos by boat. The distance is covered in few minutes. A private beach with pontoon access awaits and is ideal for secured anchorage. The natural protection from winds is offered by the closed wind resistant cove and the calm waters that offer privacy and safety to a wide range of boats, under any conditions and in all seasons. Upon your arrival at the island, the residence lies only a few meters away from your arrival point.