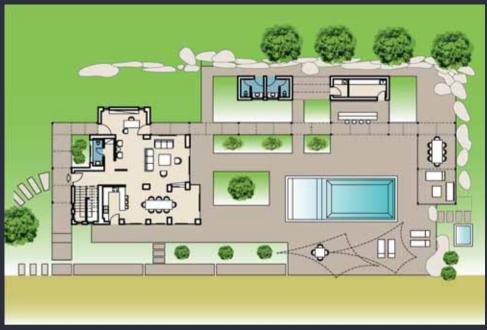

# Floor plans

ground floor

master plan first floor

# Enticing ambiance

The modern furniture offers a flowing, vivant atmosphere and the complete feeling of luxury blended with comfort.

The spacious 132 sqm ground floor comprises a sitting room, a dining area accomodating 8 persons, a library, a fully equipped kitchen and an office area.

The 107 sqm first floor, comprises 3 bedrooms with adjacent bathrooms and offers a majestic view to the sea.

The modern kitchen is fully-equipped and satisfies the highest standards with appliances from well-known international brands.