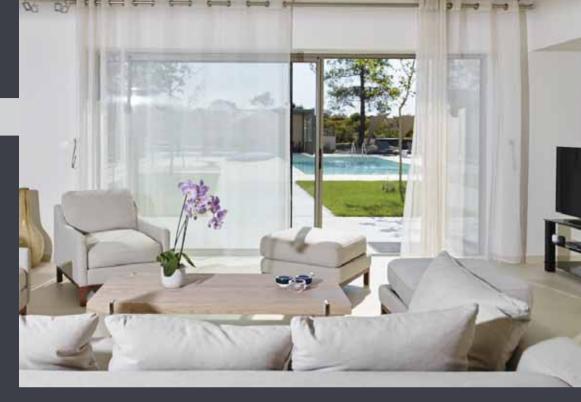

# Enticing ambiance

The modern furniture offers a flowing, vivant atmosphere and the complete feeling of luxury blended with comfort.

The spacious 132 sqm ground floor comprises a sitting room, a dining area accomodating 8 persons, a library, a fully equipped kitchen and an office area.

The modern furniture has been carefully selected to symbolise the island's quiet,calm yet enjoyable atmosphere.

A savvy collection of original artwork sets off the immaculate white walls with talent. Traditional Grecian handcrafted pottery and wickerwork with a modern twist cohabit with contemporary wall features.