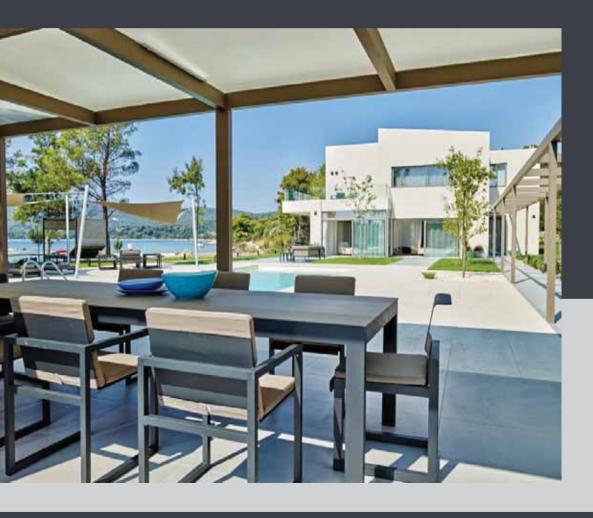

All the external spaces-the pergolas, the swimming pool, the spa along with the jacuzzi, the dining roomand the bar-are consistent with the main volumes, in an integral symphony with the interior and in a rhythmic communion with the filtering light. Thus, this harmonious setting sets the frame for the sky and the sea.

# Enticing ambiance

The modern furniture offers a flowing, vivant atmosphere and the complete feeling of luxury blended with comfort.

The spacious 132 sqm ground floor comprises a sitting room, a dining area accomodating 8 persons, a library, a fully equipped kitchen and an office area.