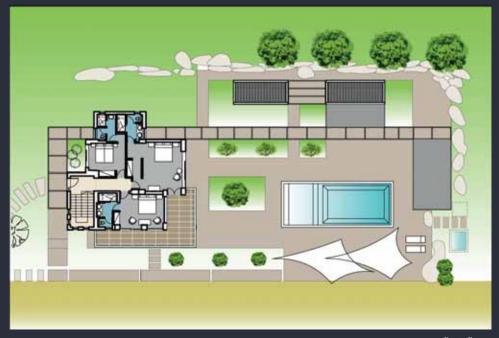

# Floor plans

ground floor

master plan first floor

The 107 sqm first floor, comprises 3 bedrooms with adjacent bathrooms and offers a majestic view to the sea.

The modern kitchen is fully-equipped and satisfies the highest standards with appliances from well-known international brands.