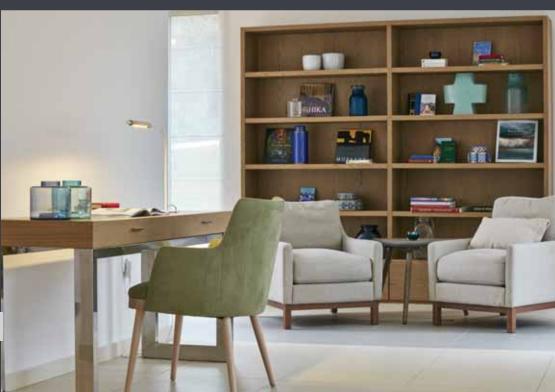

# Enticing ambiance

The modern furniture offers a flowing, vivant atmosphere and the complete feeling of luxury blended with comfort.

The spacious 132 sqm ground floor comprises a sitting room, a dining area accomodating 8 persons, a library, a fully equipped kitchen and an office area.

The modern furniture has been carefully selected to symbolise the island's quiet,calm yet enjoyable atmosphere.

A savvy collection of original artwork sets off the immaculate white walls with talent. Traditional Grecian handcrafted pottery and wickerwork with a modern twist cohabit with contemporary wall features.