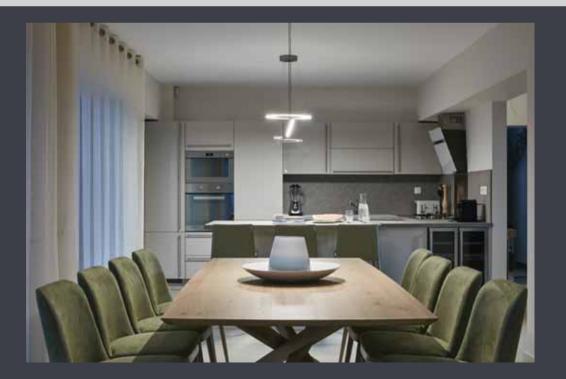

# Enticing ambiance

The modern furniture offers a flowing, vivant atmosphere and the complete feeling of luxury blended with comfort.

The spacious 132 sqm ground floor comprises a sitting room, a dining area accomodating 8 persons, a library, a fully equipped kitchen and an office area.

The 107 sqm first floor, comprises 3 bedrooms with adjacent bathrooms and offers a majestic view to the sea.

The modern kitchen is fully-equipped and satisfies the highest standards with appliances from well-known international brands.