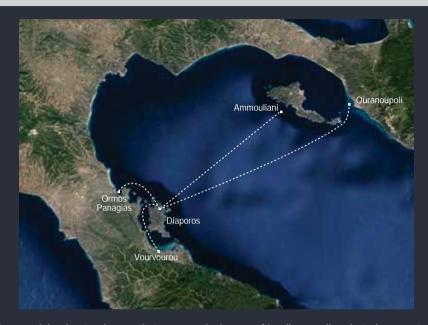

#### Places to visit

The Diaporos Island not only constitutes an exclusive eco-friendly paradise, but also spectacular places to visit nearby. The village of Vourvourou, just a few minutes boat ride forn Diaporos, is a region that offers a refreshing sea breeze, beautiful beaches, an overlooking mountain abundant with thick forests and nightlife entertainment options.

The "Ormos Panagias" bay is basically a fishing area. Just 3 miles away from Diaporos, this village is worth a visit for fresh fish, that you can enjoy at the beach, with the wave of the sea right at your feet. Ammouliani, a small, majestic island, right across Mount Athos is only a few miles away. Around a complex of smaller islands, Drenia, this island is equally ideal for swimming and diving.

Early risers will be rewarded with a truly magical moment and a feast for their eyes as they witness the spectacular sunrise over the Athos Mountain Peak. An Orthodox spiritual centre since 1054, Mount Athos has enjoyed an autonomous statute since Byzantine times. The 'Holy Mountain', where access is forbidden to women and children, also constitutes a recognized artistic site.

Ouranoupoli, lies on the top of the Mount Athos peninsula and is considered to be the Gate of Mount Athos. Ouranoupoli is a divine landscape, combining mountainous and sea beauties. This village resembles a serene painting, which welcomes the pilgrims against a setting of peaceful yet magnificent beauty and prepares them for their spiritual journey to Mount Athos.

#### Location and Distances

There are frequent daily flights between
Thessaloniki and Athens, serving all major
European cities including Moscow, Paris,
Amsterdam, London, Brussels etc.

The residence is located in Diaporos, in Sithonia, the second of the three peninsulas of Halkidiki jutting into north Aegean Sea,in Greece. It is an hour's drive from the Macedonia International Airport (SKG) of Thessaloniki.