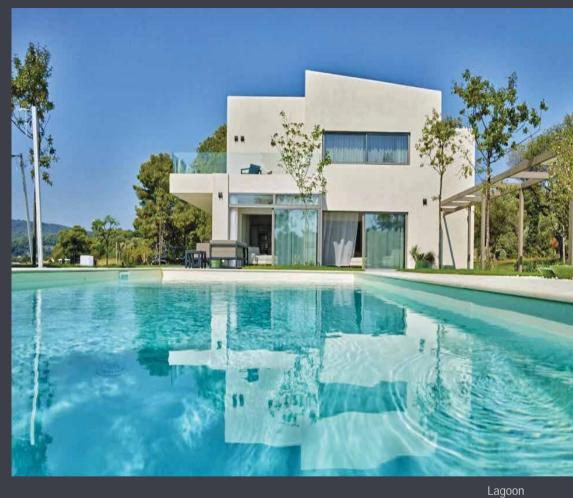

### Private island hideaway

Welcome to Diaporos Island, your new, secret eco-paradise. Allow yourself to meet its spectacular scenery for the first time: here is Greece in all its splendor.

This three-bedroom residence of 240 sqm, in a majestic terrain of 6.500 sqm, in the southwest side of the island. It is settled in a natural cove of a rare aquamarine tint, only a few feet from the water, with a spectacular view to Sithonia and Vourvourou. The distinctive feature of the property is its closeness with the sea. There is a private beach in front of the residence, which constitutes an integral part of this intimate space. The volume of the house embraces the sea in a setting that offers a continuous play between light and colour.

The first impression from the residence is the sense of an absolute blending of the architectural volume and the scenery. This magnificent location is engulfed by the setting of the beautiful lawn and the impressively large trees.

The natural cove provides shelter and unique moments for sea and beach activities. Each single feature complements the residence's exceptional seafront location, being a stylish reminder of the marine beauty.

All the external spaces-the pergolas, the swimming pool, the spa along with the jacuzzi, the dining roomand the bar-are consistent with the main volumes, in an integral symphony with the interior and in a rhythmic communion with the filtering light. Thus, this harmonious setting sets the frame for the sky and the sea.