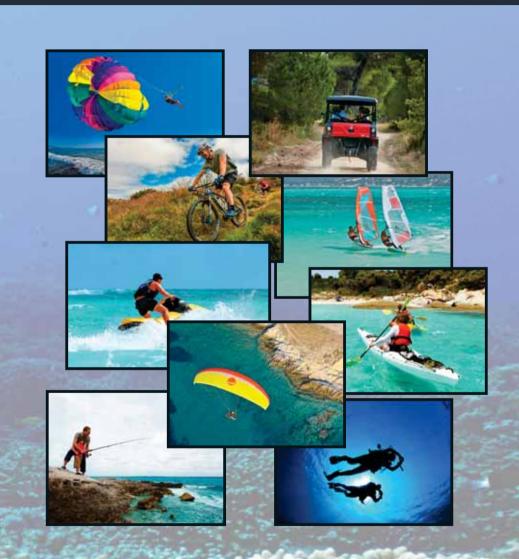

### **Activities**

The Diaporos Island peninsula, renowned for its gentle nature, is a real watersport playground, protected from the winds, that offers you opportunities for all kinds of watersports. Close to unique islands and bays just waiting to be explored, the snorkeling enthusiast will delight in the treasures to be found below the surface of the sea. For undisturbed enjoyment and fun, one can choose from a multitude of activities:

Open top 4WD buggies (5 seater)

9 horse-power excursion boats

2-seater canoes

Kayak excursions with guide

Rowing boats

Jet skis

Snorkeling and scuba diving

Fishing

Ultra-light aircraft excursion