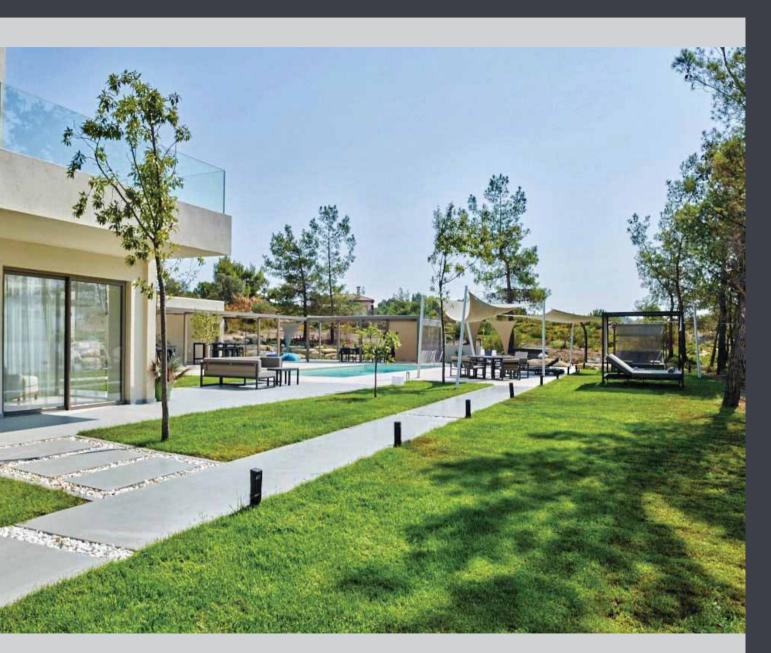

All the external spaces-the pergolas, the swimming pool, the spa along with the jacuzzi, the dining roomand the bar-are consistent with the main volumes, in an integral symphony with the interior and in a rhythmic communion with the filtering light. Thus, this harmonious setting sets the frame for the sky and the sea.

The natural environment offers unique chances for bosy and mind relaxation, as well as for joyful and vivid activities in the sea or by enjoying the exploration of the beautiful scenery.