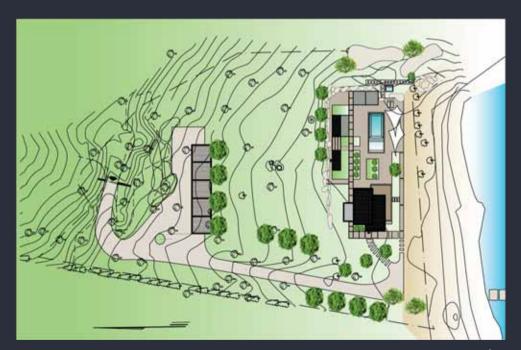

minutes. A private beach with pontoon access awaits and is ideal for secured anchorage. The natural protection from winds is offered by the closed wind resistant cove and the calm waters that offer privacy and safety to a wide range of boats, under any conditions and in all seasons. Upon your arrival at the island, the residence lies only a few meters away from your arrival point.



### Additional Features

- -The residence has a capacity of up to 6 persons .
- -It is equipped with satellite TV, Wi-Fi, air conditioning, safe and security system.
- -Highest priority was given to the preservation of the island's resources and the enhancement of the natural ecosystem following the latest quality standards in construction.
- -The residence is supplied with solarpanel energy.

# Floor plans





ground floor



master plan first floor