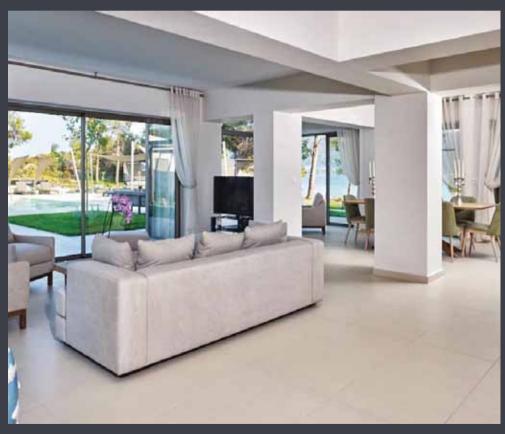

The interior design is a perfect match with the surrounding environment. Bright colours and enormous windows blend with the natural beauty.

The glass balcony offers breathtaking panoramic sea views and endless sun light. Every single choice, offer peace and relaxation. Every moment becomes precious, offering endless things to see and experience. There are no limits in this blissful setting.

# Enticing ambiance

The modern furniture offers a flowing, vivant atmosphere and the complete feeling of luxury blended with comfort.

The spacious 132 sqm ground floor comprises a sitting room, a dining area accomodating 8 persons, a library, a fully equipped kitchen and an office area.