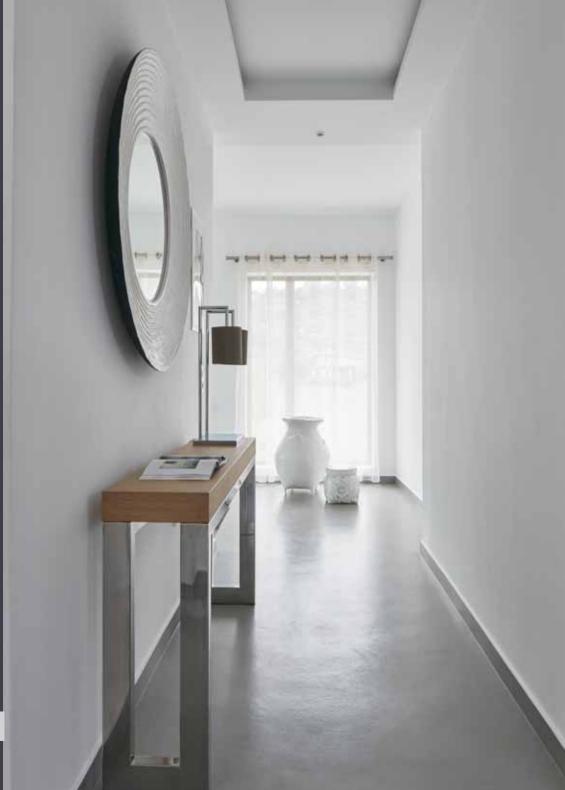

# Enticing ambiance

The modern furniture offers a flowing, vivant atmosphere and the complete feeling of luxury blended with comfort.

The spacious 132 sqm ground floor comprises a sitting room, a dining area accomodating 8 persons, a library, a fully equipped kitchen and an office area.

The 107 sqm first floor, comprises 3 bedrooms with adjacent bathrooms and offers a majestic view to the sea.

The modern kitchen is fully-equipped and satisfies the highest standards with appliances from well-known international brands.

The modern furniture has been carefully selected to symbolise the island's quiet,calm yet enjoyable atmosphere.

A savvy collection of original artwork sets off the immaculate white walls with talent. Traditional Grecian handcrafted pottery and wickerwork with a modern twist cohabit with contemporary wall features.