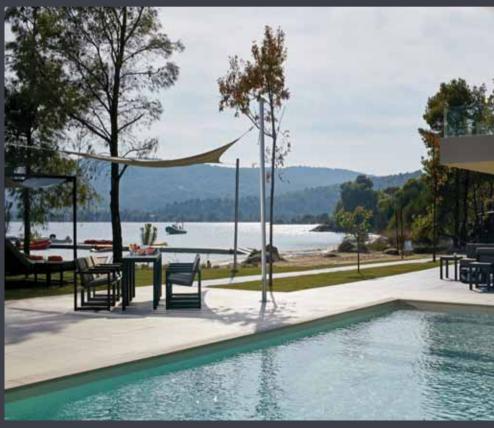

### Private island hideaway

Welcome to Diaporos Island, your new, secret eco-paradise. Allow yourself to meet its spectacular scenery for the first time: here is Greece in all its splendor.

This three-bedroom residence of 240 sqm, in a majestic terrain of 6.500 sqm, in the southwest side of the island. It is settled in a natural cove of a rare aquamarine tint, only a few feet from the water, with a spectacular view to Sithonia and Vourvourou. The distinctive feature of the property is its closeness with the sea. There is a private beach in front of the residence, which constitutes an integral part of this intimate space. The volume of the house embraces the sea in a setting that offers a continuous play between light and colour.

The natural cove provides shelter and unique moments for sea and beach activities. Each single feature complements the residence's exceptional seafront location, being a stylish reminder of the marine beauty.

All the external spaces-the pergolas, the swimming pool, the spa along with the jacuzzi, the dining roomand the bar-are consistent with the main volumes, in an integral symphony with the interior and in a rhythmic communion with the filtering light. Thus, this harmonious setting sets the frame for the sky and the sea.